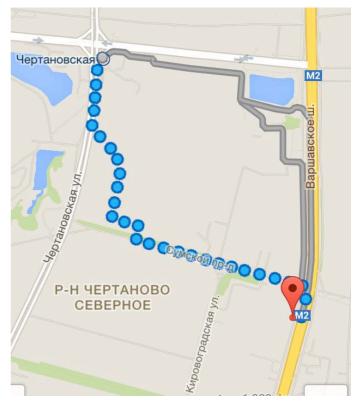

### The nearest metro stations:

<u>Varshavskaya station of Kakhovskaya Line</u>. Exit from the first carriage of the train from the city center, after glass doors turn left, take bus № 147, 218, 225, 241, 635, 672, 675, 683 or 708 to the bus stop Torgovyi Tsentr.