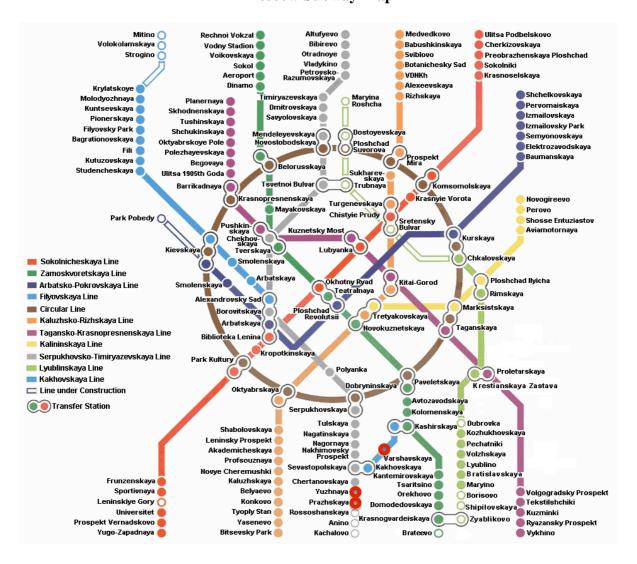

### **Location of arena MCMA on Moscow map (red mark)**

### **Championships location**

Moscow Center of Martial Arts (Russia, Moscow, Varshavskoye shosse, 118A) More information: www.mcbi.ru

December 19-22, 2014, Russia, Moscow