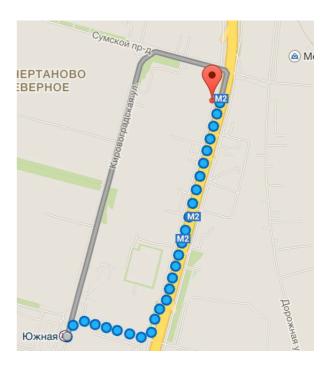

December 19-22, 2014, Russia, Moscow

Yuzhnaya station of Serpukhovsko-Timiryazevskata Line. Exit from the last carriage of the train from the city center, take a bus № 147, 675, 225 to the bus stop Torgovyi tsentr.

Chertanovskaya station of Serpukhovsko-Timiryazevskata Line. Exit from the first carriage of the train from the city center, after the glass doors turn left, take a bus № 671 to the Torgovyi tsentr.

December 19-22, 2014, Russia, Moscow