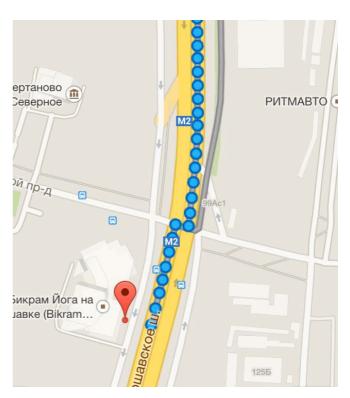

### **Location of arena MCMA on Moscow map (red mark)**

### **Championships location**

Moscow Center of Martial Arts (Russia, Moscow, Varshavskoye shosse, 118A) More information: www.mcbi.ru

December 19-22, 2014, Russia, Moscow