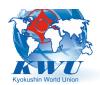

### Moscow Subway Map

December 19-22, 2014, Russia, Moscow

### The nearest metro stations:

<u>Varshavskaya station of Kakhovskaya Line</u>. Exit from the first carriage of the train from the city center, after glass doors turn left, take bus № 147, 218, 225, 241, 635, 672, 675, 683 or 708 to the bus stop Torgovyi Tsentr.

December 19-22, 2014, Russia, Moscow

Yuzhnaya station of Serpukhovsko-Timiryazevskata Line. Exit from the last carriage of the train from the city center, take a bus № 147, 675, 225 to the bus stop Torgovyi tsentr.

Chertanovskaya station of Serpukhovsko-Timiryazevskata Line. Exit from the first carriage of the train from the city center, after the glass doors turn left, take a bus № 671 to the Torgovyi tsentr.

December 19-22, 2014, Russia, Moscow